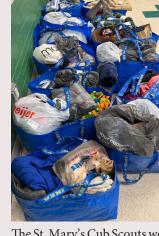

# CUB SCOUTS FEED THE HOMELESS COLLECTION

The Cub Scouts Arrow of Light den recently sorted 16 large IKEA bags of blankets, socks, hats, gloves, coats, and other warm clothing items! They were delivered to Common Ground today to be made immediately available to those in need. Thank you so much for your help in making this happen!

The St. Mary's Cub Scouts would like to thank the parishioners of St. Mary's for their generous donations to our local community!