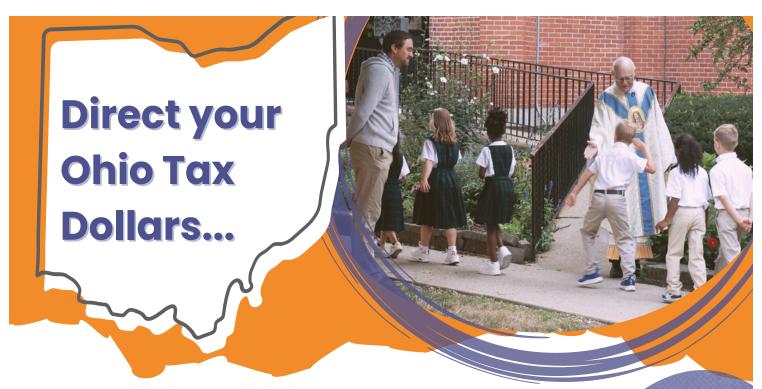

### **EMMAUS ROAD STATUS UPDATE**

St. Mary School with a gift to the

**Emmaus Road Scholarship Fund** 

As an Ohio taxpayer, donating to the Emmaus Road Scholarship Fund can provide a dollar-for-dollar tax credit\* against your state income tax while funding scholarships for students at Saint Mary School.

Your contribution helps cover education costs for our families with the most need, reducing your tax burden and benefiting everyone involved.

- Designate your gift for St. Mary Delaware!
- Last year we raised over \$116K for our school, allowing us to offer over 41% of our students tuition assistance!
- \*Ohio SGO tax credit: up to \$750 per person or \$1,500 for married couples.
- Average state tax liability for an individual earning \$40,000 is \$750.
- Consult a tax advisor for personal guidance.