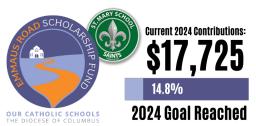

### **EMMAUS ROAD STATUS UPDATE**

St. Mary School with a gift to the

**Emmaus Road Scholarship Fund** 

As an Ohio taxpayer, donating to the Emmaus Road Scholarship Fund can provide a dollar-for-dollar tax credit\* against your state income tax while funding scholarships for students at Saint Mary School.

Your contribution helps cover education costs for our families with the most need, reducing your tax burden and benefiting everyone involved.

- Designate your gift for St. Mary Delaware!
- Last year we raised over \$116K for our school, allowing us to offer over 41% of our students tuition assistance!
- \*Ohio SGO tax credit: up to \$750 per person or \$1,500 for married couples.
- Average state tax liability for an individual earning \$40,000 is \$750.
- Consult a tax advisor for personal guidance.